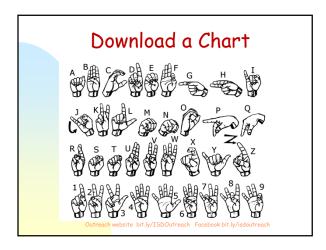

ABCs

Outreach website bit.ly/ISDOutreach Facebook bit.ly/isdoutreach

The Truth about Fingerspelling

Many people hate it!!

The only thing worse?

Reading it!!

BUT...

If you can fingerspell, you can communicate ANYTHING!

Fingerspelling and Children

•Very important!!

•Vocabulary

•Reading

Fingerspelling...As easy as ABC!

Position
Hand movement
Practice!!!